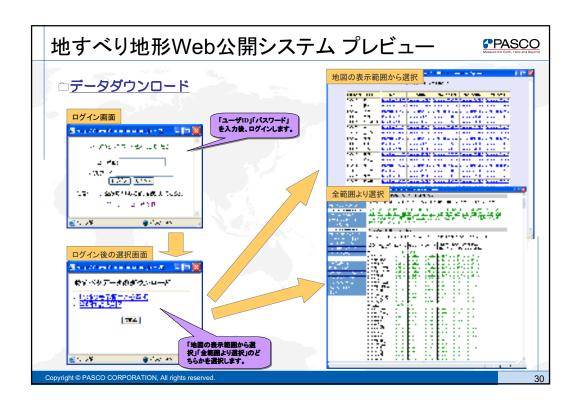

# 地すべり地形Web公開システムについて 数値情報化を進めた背景 ○地理情報・空間情報科学の進展 ○情報公開に対する社会的要請の高まり ○地理情報の電子化の進展 ○地すべり地形分布図の発行範囲の拡大 数値情報化の目的 ○ GIS等を利用した地すべり地形情報の処理・解析 ○利用分野の拡大 ○地すべりハザードマップ作成のための前処理 ○情報管理の一元化