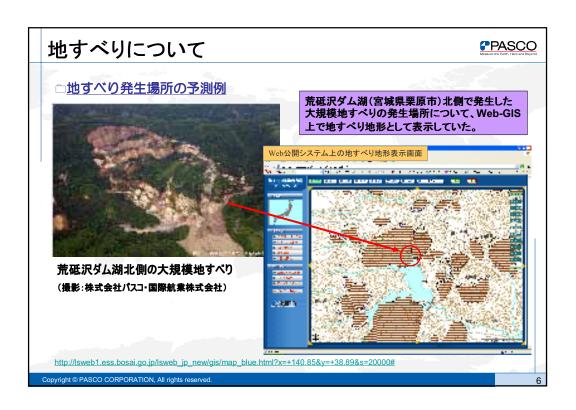

# □地すべり地形分布図とは

- ◆地すべり地形を空中写真の実体視判読によって抽出し、地形図上に表現した図面
- ◆ Web公開システムにおいては、これらの地形分布図を一般公開

Copyright © PASCO CORPORATION, All rights reserved.

4

http://www.pasco.co.jp/