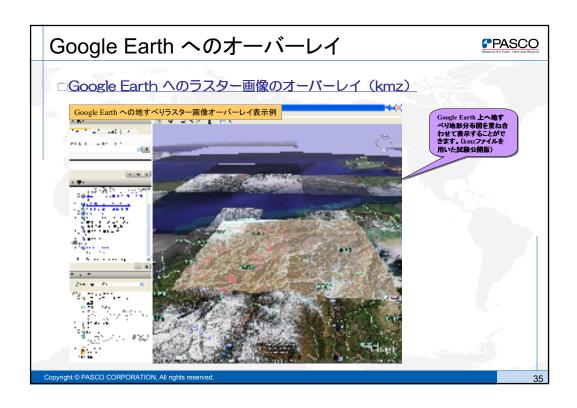

マップ作成研究の検証用データとして利用
- ・流域環境の土砂流入に関する研究資料
- ・活断層の研究のため、地すべり分布図をダウンロードして所有している活断層分布図 と比較したい

Copyright © PASCO CORPORATION, All rights reserved

17

# 地すべり地形Web公開システムの活用事例②



■・・・・・・・・・・・・関・機関

### 主な利用用途として、

◆業務における調査・検討資料など



### 活用事例の詳細

- ・保安林指定、管理の参考のための利用
- ・孤立化対策に関する危険箇所の抽出
- ・管内の地すべり分布を把握し、農地・農村地域への関与を概観するため(農政局)
- ・地域防災計画策定業務への利用
- ・水道施設の災害対策検討の参考資料として使用(水道局)
- ・当町における土砂災害等の防災対策の調査検討に活用(町役場)
- ・県内の地すべり発生地帯の確認、土壌雨量指数との関係調査(地方気象台)
- ・軟弱地形の把握および災害等に対する事前情報収集(自衛隊)
- ・地すべり地における植生の立地条件解析(研究所)

Copyright © PASCO CORPORATION, All rights reserved

18



# 地すべり地形Web公開システムの活用事例③ ■民間企業 主な利用用途として、 ◆業務における調査・基礎資料 ◆講習会資料など 透別フトによる社内利用 ・空中写真判読のための社内講習会資料 ・山間地における安全確保 ・道路改築作業における地形解析のための参考資料 ・土木構造物等の保守管理のための資料 ・電力設備の安全性評価のための参考資料 ・電力設備の安全性評価のための参考資料