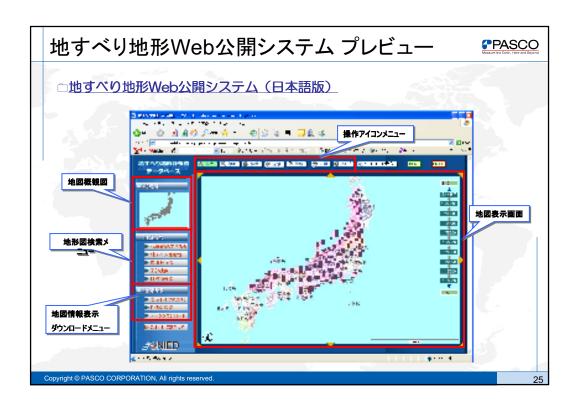

# □地すべり地形分布図とは

- ◆地すべり地形を空中写真の実体視判読によって抽出し、地形図上に表現した図面
- ◆ Web公開システムにおいては、これらの地形分布図を一般公開

Copyright © PASCO CORPORATION, All rights reserved.

4

http://www.pasco.co.jp/