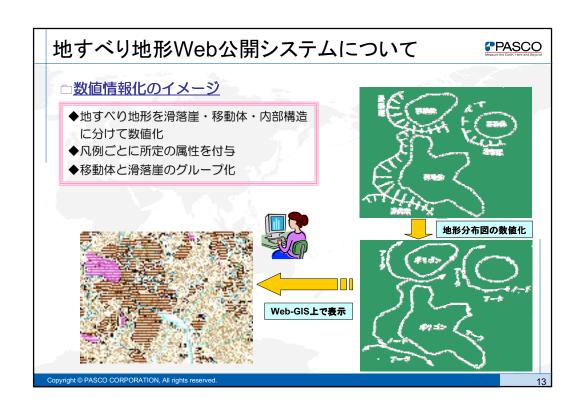

# 地すべり地形Web公開システムについて 数値情報化を進めた背景 ○地理情報・空間情報科学の進展 ○情報公開に対する社会的要請の高まり ○地理情報の電子化の進展 ○地すべり地形分布図の発行範囲の拡大 数値情報化の目的 ○ GIS等を利用した地すべり地形情報の処理・解析 ○利用分野の拡大 ○地すべりハザードマップ作成のための前処理 ○情報管理の一元化