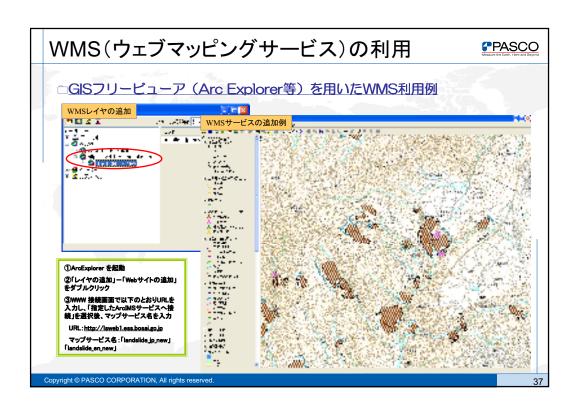

究の検証用データとして利用
- ・流域環境の土砂流入に関する研究資料
- ・活断層の研究のため、地すべり分布図をダウンロードして所有している活断層分布図 と比較したい

Copyright © PASCO CORPORATION, All rights reserved

17

# 地すべり地形Web公開システムの活用事例②



■・・・・・・・・・・・・関・機関

### 主な利用用途として、

◆業務における調査・検討資料など



### 活用事例の詳細

- ・保安林指定、管理の参考のための利用
- ・孤立化対策に関する危険箇所の抽出
- ・管内の地すべり分布を把握し、農地・農村地域への関与を概観するため(農政局)
- ・地域防災計画策定業務への利用
- ・水道施設の災害対策検討の参考資料として使用(水道局)
- ・当町における土砂災害等の防災対策の調査検討に活用(町役場)
- ・県内の地すべり発生地帯の確認、土壌雨量指数との関係調査(地方気象台)
- ・軟弱地形の把握および災害等に対する事前情報収集(自衛隊)
- ・地すべり地における植生の立地条件解析(研究所)

Copyright © PASCO CORPORATION, All rights reserved

18



# 地すべり地形Web公開システムの活用事例③ ■民間企業 主な利用用途として、 ◆業務における調査・基礎資料 ◆講習会資料など 透別フトによる社内利用 ・空中写真判読のための社内講習会資料 ・山間地における安全確保 ・道路改築作業における地形解析のための参考資料 ・土木構造物等の保守管理のための資料 ・電力設備の安全性評価のための参考資料 ・電力設備の安全性評価のための参考資料