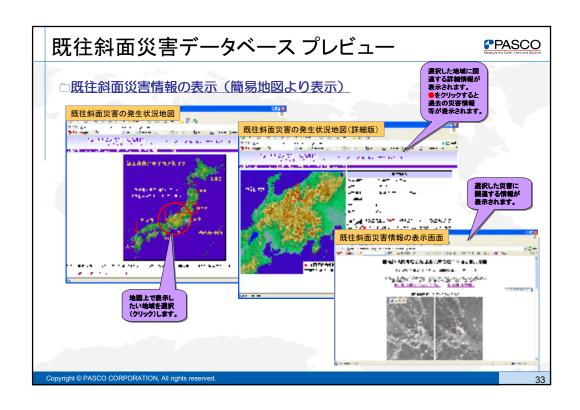

# □地すべり地形分布図とは

- ◆地すべり地形を空中写真の実体視判読によって抽出し、地形図上に表現した図面
- ◆ Web公開システムにおいては、これらの地形分布図を一般公開

Copyright © PASCO CORPORATION, All rights reserved.

4

http://www.pasco.co.jp/