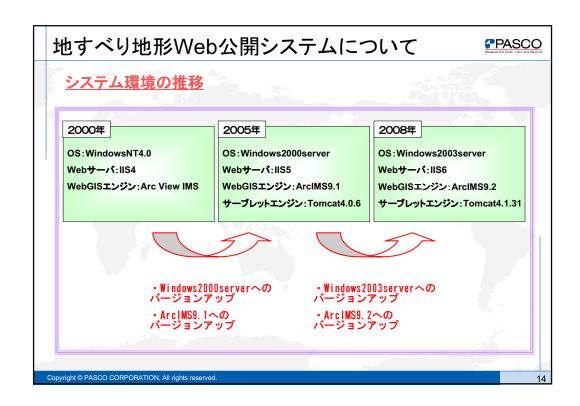

# 

- ◆科学技術振興事業団(JST)のデータベース化支援事業を受け、平成2年よりシステム 開発と地すべり地形データの数値化を実施
- ◆2008年2月より、世界測地系対応版を公開
- ◆2008年10月現在、北海道、四国、九州および関東の一部地域を除く全565面分の 刊行範囲における地すべりデータを整備済
- ◆2008度に、未整備区域である四国および九州における全154面分の地すべり地形 データを整備予定