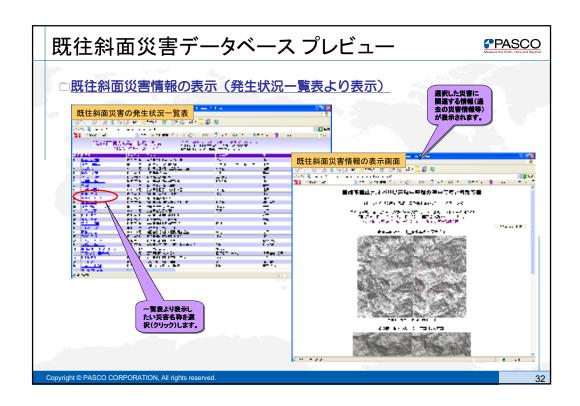

# □地すべり地形分布図とは

- ◆地すべり地形を空中写真の実体視判読によって抽出し、地形図上に表現した図面
- ◆ Web公開システムにおいては、これらの地形分布図を一般公開

Copyright © PASCO CORPORATION, All rights reserved.

4

http://www.pasco.co.jp/