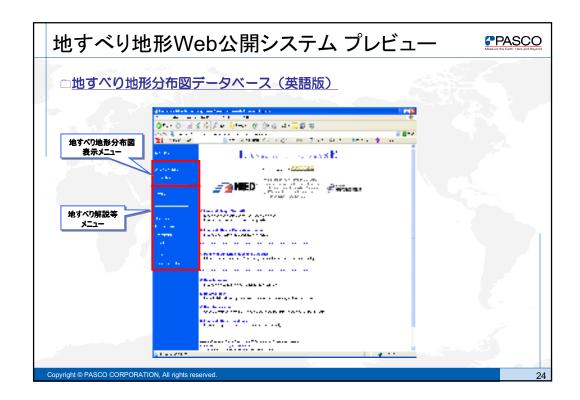

# □地すべり地形分布図とは

- ◆地すべり地形を空中写真の実体視判読によって抽出し、地形図上に表現した図面
- ◆ Web公開システムにおいては、これらの地形分布図を一般公開

Copyright © PASCO CORPORATION, All rights reserved.

4

http://www.pasco.co.jp/