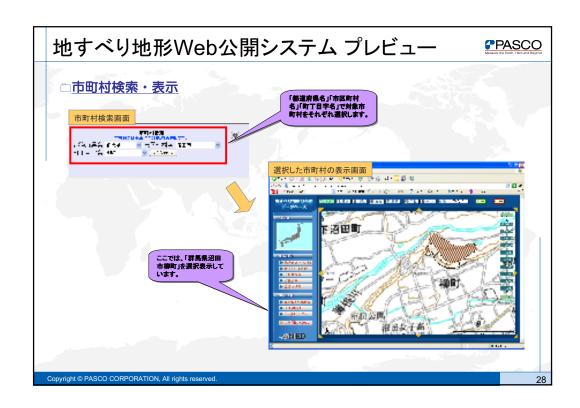

# □地すべり地形分布図とは

- ◆地すべり地形を空中写真の実体視判読によって抽出し、地形図上に表現した図面
- ◆ Web公開システムにおいては、これらの地形分布図を一般公開

Copyright © PASCO CORPORATION, All rights reserved.

4

http://www.pasco.co.jp/