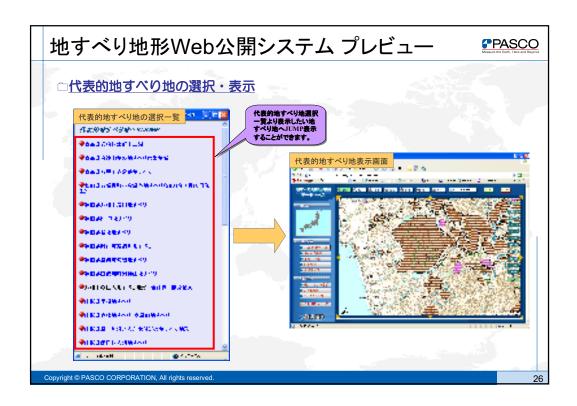

# □地すべり地形分布図とは

- ◆地すべり地形を空中写真の実体視判読によって抽出し、地形図上に表現した図面
- ◆ Web公開システムにおいては、これらの地形分布図を一般公開

Copyright © PASCO CORPORATION, All rights reserved.

4

http://www.pasco.co.jp/