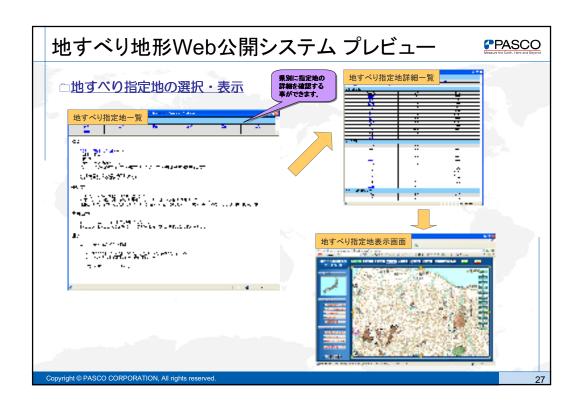

# □地すべり地形分布図とは

- ◆地すべり地形を空中写真の実体視判読によって抽出し、地形図上に表現した図面
- ◆ Web公開システムにおいては、これらの地形分布図を一般公開

Copyright © PASCO CORPORATION, All rights reserved.

4

http://www.pasco.co.jp/