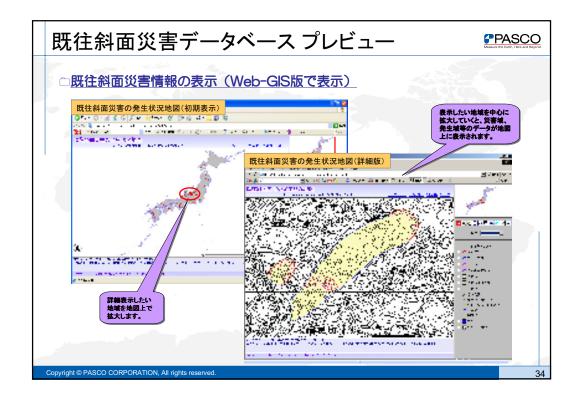

# □地すべり地形分布図とは

- ◆地すべり地形を空中写真の実体視判読によって抽出し、地形図上に表現した図面
- ◆ Web公開システムにおいては、これらの地形分布図を一般公開

Copyright © PASCO CORPORATION, All rights reserved.

4

http://www.pasco.co.jp/