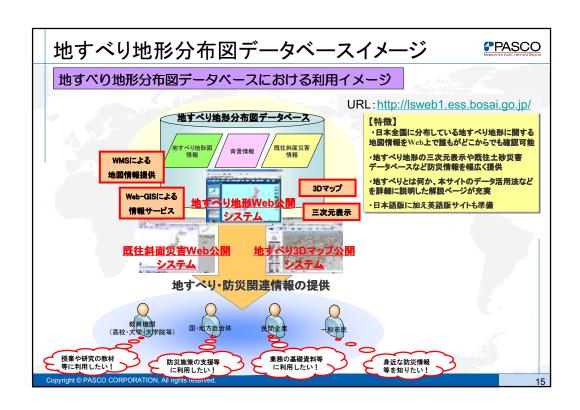

# □地すべり地形分布図とは

- ◆地すべり地形を空中写真の実体視判読によって抽出し、地形図上に表現した図面
- ◆ Web公開システムにおいては、これらの地形分布図を一般公開

Copyright © PASCO CORPORATION, All rights reserved.

4

http://www.pasco.co.jp/