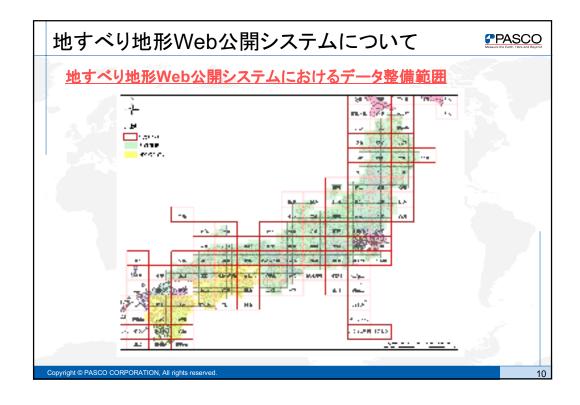

# 

- ◆科学技術振興事業団(JST)のデータベース化支援事業を受け、平成2年よりシステム 開発と地すべり地形データの数値化を実施
- ◆2008年2月より、世界測地系対応版を公開
- ◆2008年10月現在、北海道、四国、九州および関東の一部地域を除く全565面分の 刊行範囲における地すべりデータを整備済
- ◆2008度に、未整備区域である四国および九州における全154面分の地すべり地形 データを整備予定