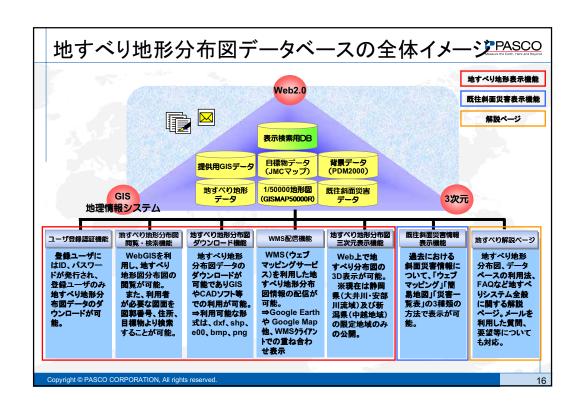

# 地すべり地形Web公開システムについて 数値情報化を進めた背景 ○地理情報・空間情報科学の進展 ○情報公開に対する社会的要請の高まり ○地理情報の電子化の進展 ○地すべり地形分布図の発行範囲の拡大 数値情報化の目的 ○ GIS等を利用した地すべり地形情報の処理・解析 ○利用分野の拡大 ○地すべりハザードマップ作成のための前処理 ○情報管理の一元化