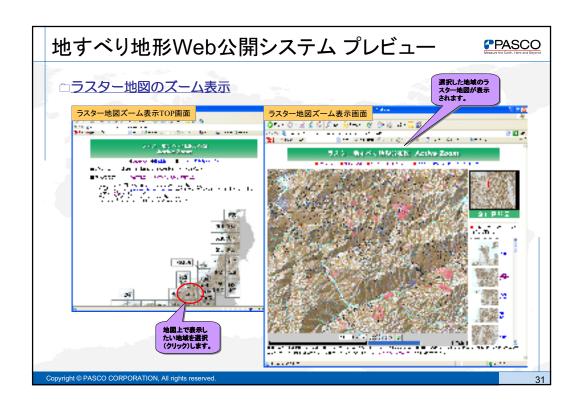

# □地すべり地形分布図とは

- ◆地すべり地形を空中写真の実体視判読によって抽出し、地形図上に表現した図面
- ◆ Web公開システムにおいては、これらの地形分布図を一般公開

Copyright © PASCO CORPORATION, All rights reserved.

4

http://www.pasco.co.jp/