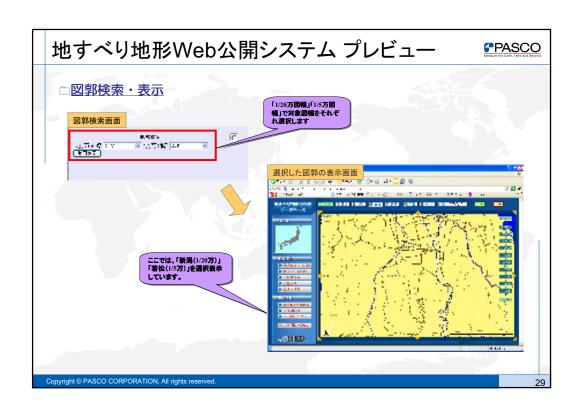

# □地すべり地形分布図とは

- ◆地すべり地形を空中写真の実体視判読によって抽出し、地形図上に表現した図面
- ◆ Web公開システムにおいては、これらの地形分布図を一般公開

Copyright © PASCO CORPORATION, All rights reserved.

4

http://www.pasco.co.jp/