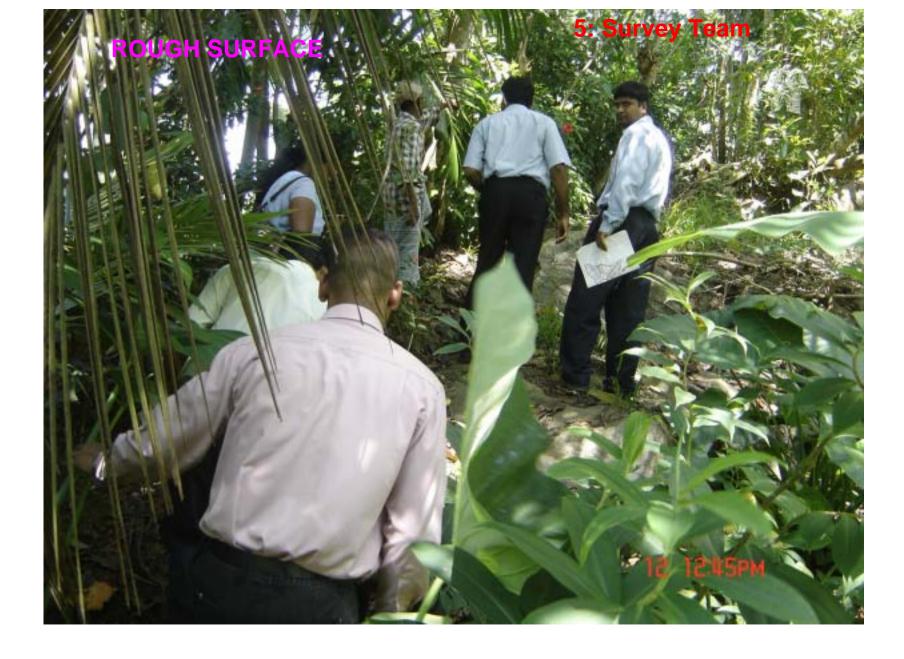

## INDIAN OCEAN TSUNAMI OF DECEMBER 26TH, 2004

Selected Area for Pilot work

1.Kalutara District: Existing GN Boundary of Kalutara DS Division

90 GN Boundary