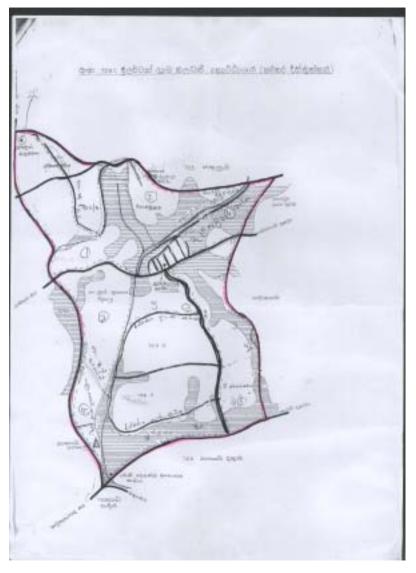

## INDIAN OCEAN TSUNAMI OF DECEMBER 26TH, 2004

Selected Area for Pilot work

1.Kalutara District: Existing GN Boundary of Kalutara DS Division

90 GN Boundary

## Existing Paper Maps at Divisional Secretariat Office