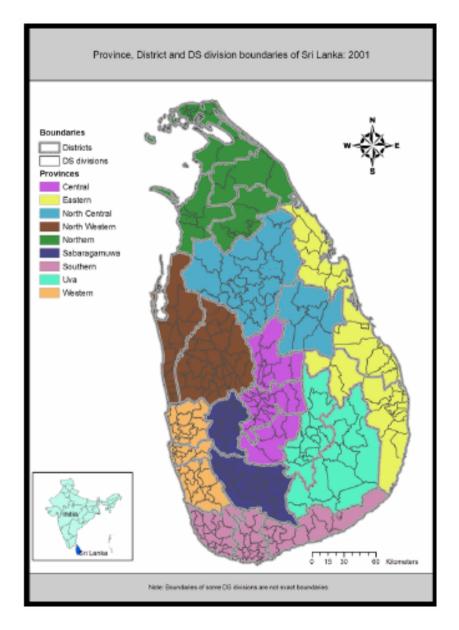

#### Adminstrative Boundaries:

- 1. Provence Boudaries 09
- 2. District Boundaries 25
- 3. DSD Boundaries 250
- 4. GN Boundaries 14413