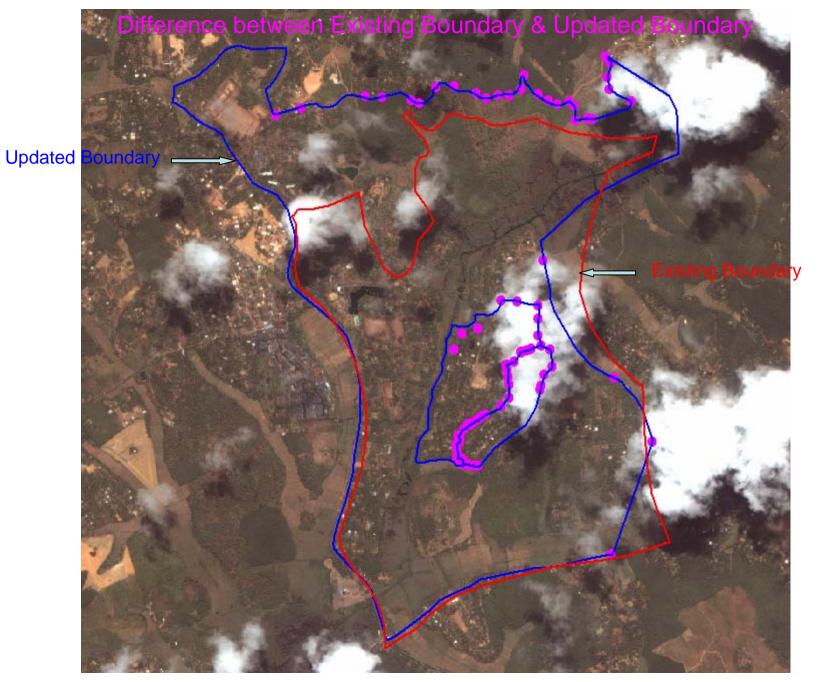

## INDIAN OCEAN TSUNAMI OF DECEMBER 26TH, 2004

Selected Area for Pilot work

1.Kalutara District: Existing GN Boundary of Kalutara DS Division

90 GN Boundary

## **COMPLETED THREE GN BOUNDARY**