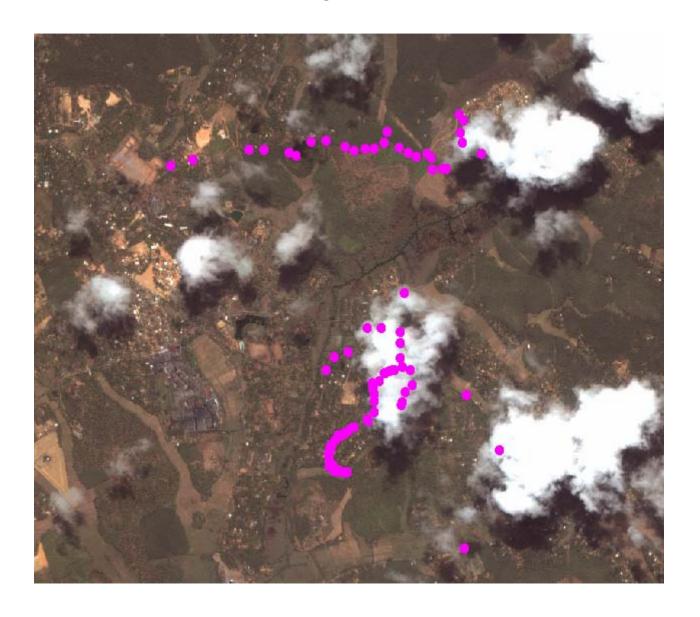

90 GN Boundary

## Existing Paper Maps at Divisional Secretariat Office







## 2. Geo referenced Satellite image of Area



#### 3. Available GPS UNITS



The GeoXT<sup>™</sup> handheld from the Trimble® GeoExplore r® 2005 series is the essential tool for maintaining GIS.
A high performance,

submeter GPS receiver combined with a rugged handheld computer, the GeoXT handheld is optimized to provide reliable, high-accuracy location data,

Price=USD 10000

25 Units
Belongs to Census
Department



The eTrex Summit was designed for both marine and recreation use. This all-in-one navigation device for the outdoor enthusiastis the first combination GPS ,altimeter, and electronic compass.

**Suggested Retail Price:** 

\$214 U.S











GPS Data Collection using GeoXT Handheld Trimble Unit



GPS Collection using eTrex Summit Unit



## Difference between two machine





## **COMPLETED THREE GN BOUNDARY**





## **Final Objective:**



## Thank You very much!