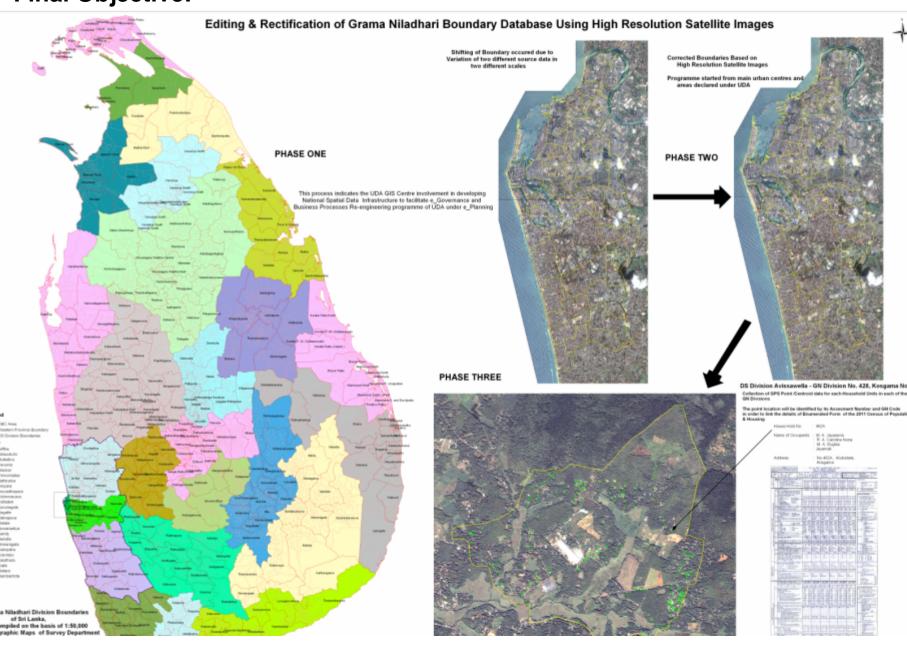

UNITS



The GeoXT<sup>™</sup> handheld from the Trimble® GeoExplore r® 2005 series is the essential tool for maintaining GIS.
A high performance,

submeter GPS receiver combined with a rugged handheld computer, the GeoXT handheld is optimized to provide reliable, high-accuracy location data,

Price=USD 10000

25 Units
Belongs to Census
Department



The eTrex Summit was designed for both marine and recreation use. This all-in-one navigation device for the outdoor enthusiastis the first combination GPS ,altimeter, and electronic compass.

**Suggested Retail Price:** 

\$214 U.S











GPS Data Collection using GeoXT Handheld Trimble Unit



GPS Collection using eTrex Summit Unit



## Difference between two machine





## **COMPLETED THREE GN BOUNDARY**





## **Final Objective:**



## Thank You very much!