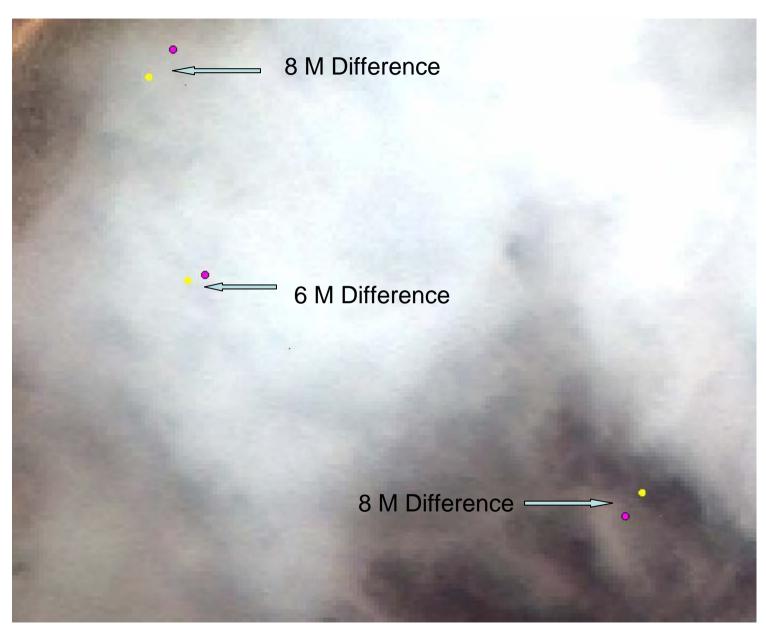

## 2. Geo referenced Satellite image of Area



#### 3. Available GPS UNITS



The GeoXT<sup>™</sup> handheld from the Trimble® GeoExplore r® 2005 series is the essential tool for maintaining GIS.
A high performance,

submeter GPS receiver combined with a rugged handheld computer, the GeoXT handheld is optimized to provide reliable, high-accuracy location data,

Price=USD 10000

25 Units
Belongs to Census
Department



The eTrex Summit was designed for both marine and recreation use. This all-in-one navigation device for the outdoor enthusiastis the first combination GPS ,altimeter, and electronic compass.

**Suggested Retail Price:** 

\$214 U.S











GPS Data Collection using GeoXT Handheld Trimble Unit



GPS Collection using eTrex Summit Unit



## Difference between two machine





## **COMPLETED THREE GN BOUNDARY**





## **Final Objective:**



## Thank You very much!