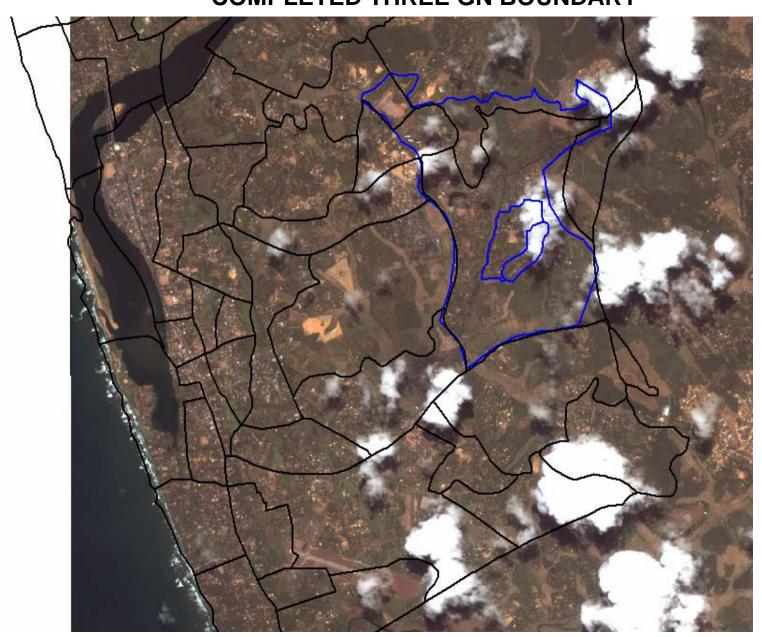

Area



#### 3. Available GPS UNITS



The GeoXT<sup>™</sup> handheld from the Trimble® GeoExplore r® 2005 series is the essential tool for maintaining GIS.
A high performance,

submeter GPS receiver combined with a rugged handheld computer, the GeoXT handheld is optimized to provide reliable, high-accuracy location data,

Price=USD 10000

25 Units
Belongs to Census
Department



The eTrex Summit was designed for both marine and recreation use. This all-in-one navigation device for the outdoor enthusiastis the first combination GPS ,altimeter, and electronic compass.

**Suggested Retail Price:** 

\$214 U.S











GPS Data Collection using GeoXT Handheld Trimble Unit



GPS Collection using eTrex Summit Unit



## Difference between two machine





## **COMPLETED THREE GN BOUNDARY**





## **Final Objective:**



## Thank You very much!