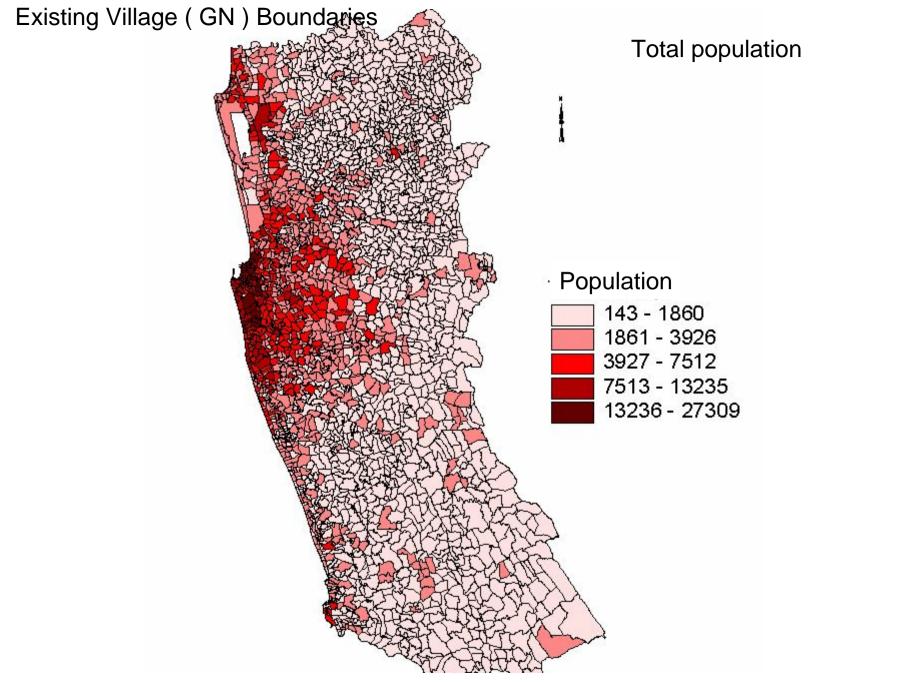

## INDIAN OCEAN TSUNAMI OF DECEMBER 26TH, 2004

Selected Area for Pilot work

1.Kalutara District: Existing GN Boundary of Kalutara DS Division

90 GN Boundary