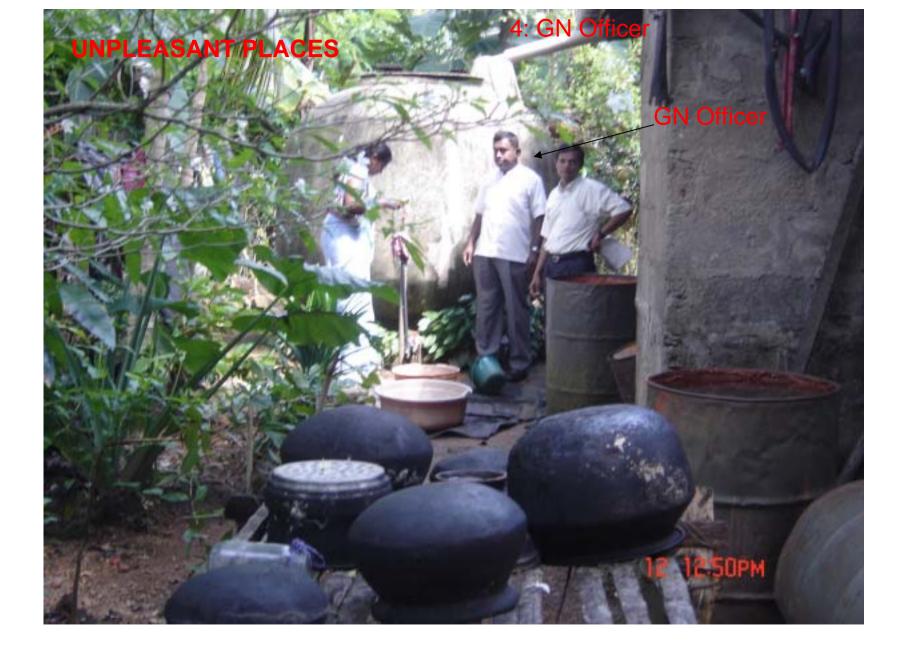

## INDIAN OCEAN TSUNAMI OF DECEMBER 26TH, 2004

Selected Area for Pilot work

1.Kalutara District: Existing GN Boundary of Kalutara DS Division

90 GN Boundary