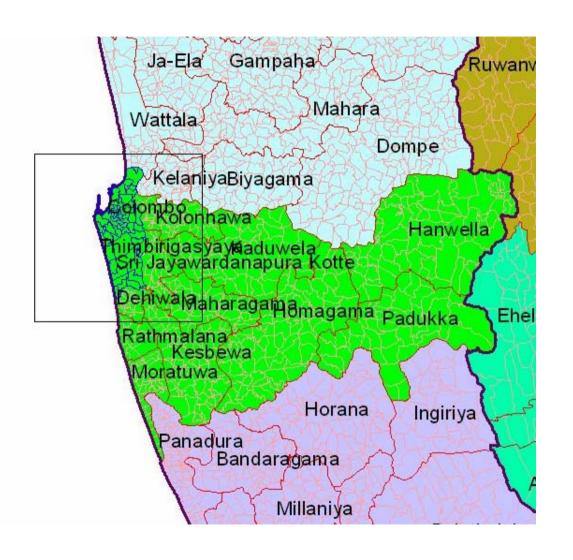

## INDIAN OCEAN TSUNAMI OF DECEMBER 26TH, 2004

Selected Area for Pilot work

1.Kalutara District: Existing GN Boundary of Kalutara DS Division

90 GN Boundary

## Existing Paper Maps at Divisional Secretariat Office