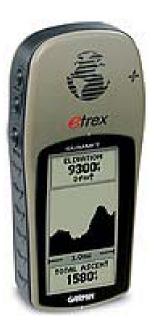

Price=USD 10000

25 Units
Belongs to Census
Department

The eTrex Summit was designed for both marine and recreation use. This all-in-one navigation device for the outdoor enthusiastis the first combination GPS ,altimeter, and electronic compass.

**Suggested Retail Price:** 

\$214 U.S

GPS Data Collection using GeoXT Handheld Trimble Unit

GPS Collection using eTrex Summit Unit