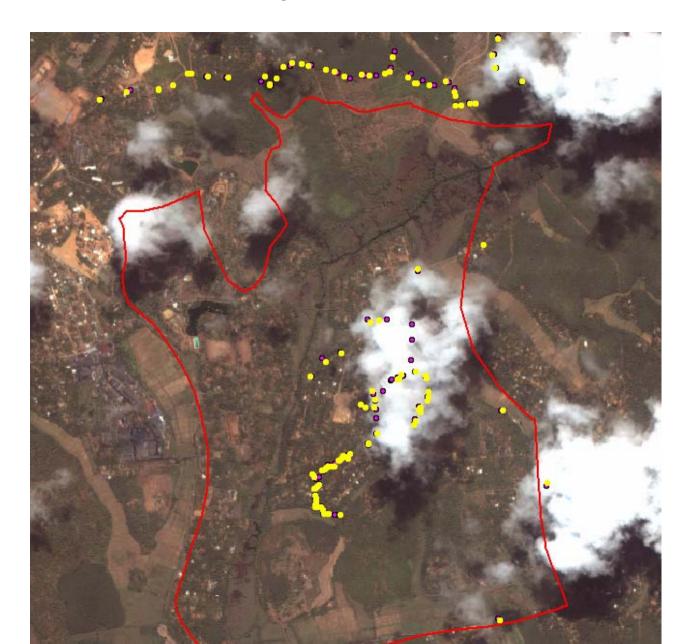

## INDIAN OCEAN TSUNAMI OF DECEMBER 26TH, 2004

Selected Area for Pilot work

1.Kalutara District: Existing GN Boundary of Kalutara DS Division

90 GN Boundary

## Existing Paper Maps at Divisional Secretariat Office

## 2. Geo referenced Satellite image of Area