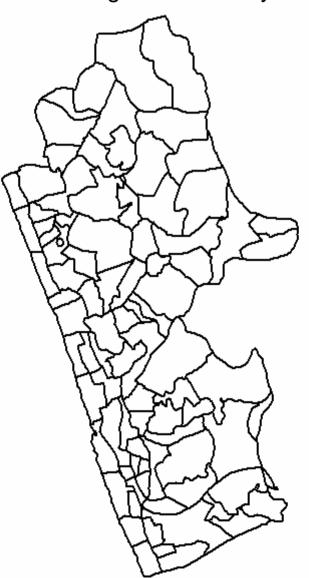

## INDIAN OCEAN TSUNAMI OF DECEMBER 26TH, 2004

Selected Area for Pilot work

1.Kalutara District: Existing GN Boundary of Kalutara DS Division

90 GN Boundary