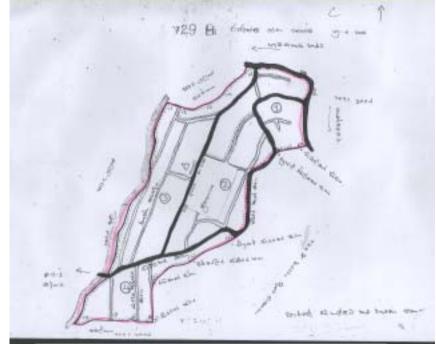

rector
Urban Development Authority
Sri Lanka

Sri Lanka: Location



X min:79.521339 X max:81.879051 Y min:5.919475 Y max:9.835052

Population: 20 Million Population Growth Rate = 1.5% Area = 65300 sqkm

Literacy rate: 90.9 %

Per Capita Income \$ 1375

#### Adminstrative Boundaries:

- 1. Provence Boudaries 09
- 2. District Boundaries 25
- 3. DSD Boundaries 250
- 4. GN Boundaries 14413

### WHY NEED ACCURATE VILLAGE (GN) SPATIAL DATABASE:



Census Purpose
Disaster Management
Public Administration
Research Work

## HOUSEHOLD PLANNING IN CASE OF TSUNAMI ETC:



## INDIAN OCEAN TSUNAMI OF DECEMBER 26TH, 2004











Selected Area for Pilot work

1.Kalutara District: Existing GN Boundary of Kalutara DS Division



90 GN Boundary

## Existing Paper Maps at Divisional Secretariat Office







## 2. Geo referenced Satellite image of Area



#### 3. Available GPS UNITS



The GeoXT<sup>™</sup> handheld from the Trimble® GeoExplore r® 2005 series is the essential tool for maintaining GIS.
A high performance,

submeter GPS receiver combined with a rugged handheld computer, the GeoXT handheld is optimized to provide reliable, high-accuracy location data,

Price=USD 10000

25 Units
Belongs to Census
Department



The eTrex Summit was designed for both marine and recreation use. This all-in-one navigation device for the outdoor enthusiastis the first combination GPS ,altimeter, and electronic compass.

**Suggested Retail Price:** 

\$214 U.S











GPS Data Collection using GeoXT Handheld Trimble Unit



GPS Collection using eTrex Summit Unit



## Difference between two machi