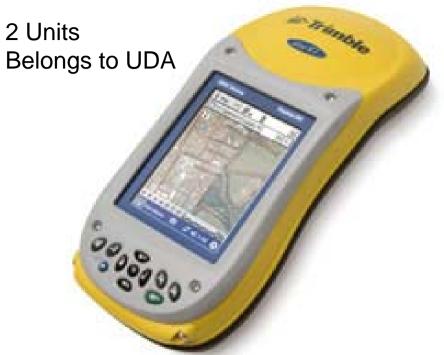

#### 3. Available GPS UNITS

The GeoXT<sup>™</sup> handheld from the Trimble® GeoExplore r® 2005 series is the essential tool for maintaining GIS.
A high performance,

submeter GPS receiver combined with a rugged handheld computer, the GeoXT handheld is optimized to provide reliable, high-accuracy location data,

Price=USD 10000

25 Units
Belongs to Census
Department

The eTrex Summit was designed for both marine and recreation use. This all-in-one navigation device for the outdoor enthusiastis the first combination GPS ,altimeter, and electronic compass.

**Suggested Retail Price:** 

\$214 U.S

GPS Data Collection using GeoXT Handheld Trimble Unit

GPS Collection using eTrex Summit Unit