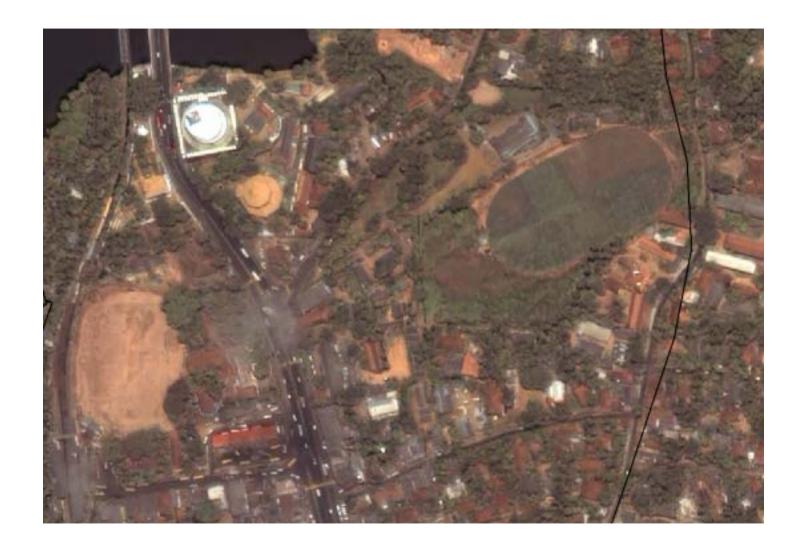

Lanka: Location



X min:79.521339 X max:81.879051 Y min:5.919475 Y max:9.835052

Population: 20 Million Population Growth Rate = 1.5% Area = 65300 sqkm

Literacy rate: 90.9 %

Per Capita Income \$ 1375

#### Adminstrative Boundaries:

- 1. Provence Boudaries 09
- 2. District Boundaries 25
- 3. DSD Boundaries 250
- 4. GN Boundaries 14413

### WHY NEED ACCURATE VILLAGE (GN) SPATIAL DATABASE:



Census Purpose
Disaster Management
Public Administration
Research Work

## HOUSEHOLD PLANNING IN CASE OF TSUNAMI ETC:



## INDIAN OCEAN TSUNAMI OF DECEMBER 26TH, 2004











Selected Area for Pilot work

1.Kalutara District: Existing GN Boundary of Kalutara DS Division



90 GN Boundary

## Existing Paper Maps at Divisional Secretariat Office







## 2. Geo referenced Satellite image of Area



#### 3. Available GPS UNITS



The GeoXT<sup>™</sup> handheld from the Trimble® GeoExplore r® 2005 series is the essential tool for maintaining GIS.
A high performance,

submeter GPS receiver combined with a rugged handheld computer, the GeoXT handheld is optimized to provide reliable, high-accuracy location data,

Price=USD 10000

25 Units
Belongs to Census
Department



The eTrex Summit was designed for both marine and recreation use. This all-in-one navigation device for the outdoor enthusiastis the first combination GPS ,altimeter, and electronic compass.

**Suggested Retail Price:** 

\$214 U.S











GPS Data Collection using GeoXT Handheld Trimble Unit



GPS Collection using eTrex Summit Unit



## Difference between two machine





## **COMPLETED THREE GN BOUNDARY**





##