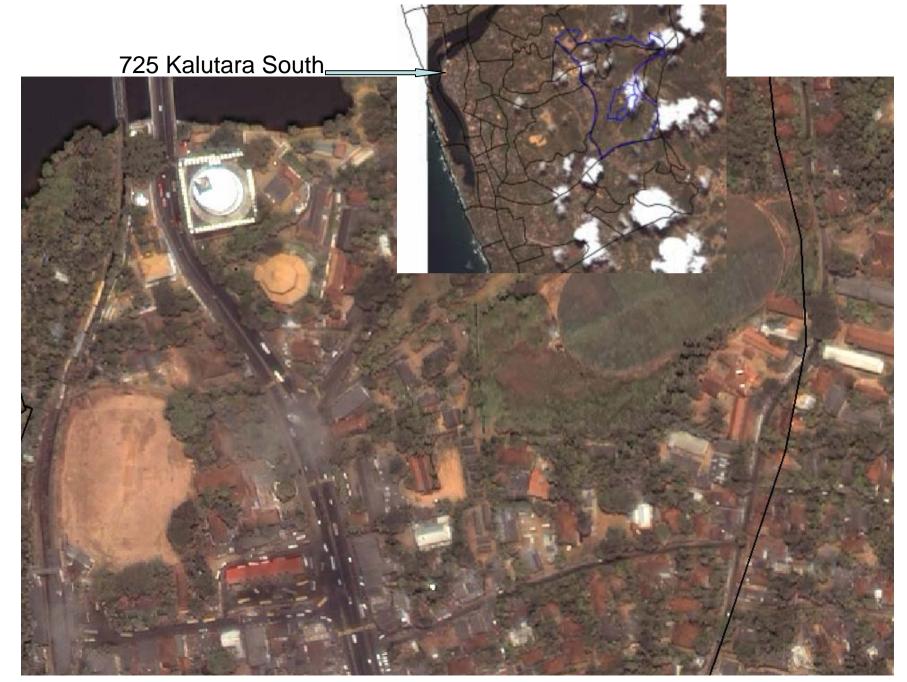

## INDIAN OCEAN TSUNAMI OF DECEMBER 26TH, 2004

Selected Area for Pilot work

1.Kalutara District: Existing GN Boundary of Kalutara DS Division

90 GN Boundary

## Existing Paper Maps at Divisional Secretariat Office

## 2. Geo referenced Satellite image of Area