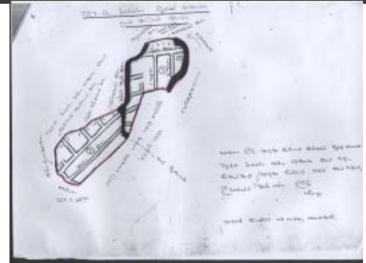

ctor
Urban Development Authority
Sri Lanka

Sri Lanka: Location



X min:79.521339 X max:81.879051 Y min:5.919475 Y max:9.835052

Population: 20 Million Population Growth Rate = 1.5% Area = 65300 sqkm

Literacy rate: 90.9 %

Per Capita Income \$ 1375

#### Adminstrative Boundaries:

- 1. Provence Boudaries 09
- 2. District Boundaries 25
- 3. DSD Boundaries 250
- 4. GN Boundaries 14413

### WHY NEED ACCURATE VILLAGE (GN) SPATIAL DATABASE:



Census Purpose
Disaster Management
Public Administration
Research Work

## HOUSEHOLD PLANNING IN CASE OF TSUNAMI ETC:



## INDIAN OCEAN TSUNAMI OF DECEMBER 26TH, 2004











Selected Area for Pilot work

1.Kalutara District: Existing GN Boundary of Kalutara DS Division



90 GN Boundary

## Existing Paper Maps at Divisional Secretariat Office







## 2. Geo referenced Satellite image of Area



#### 3. Available GPS UNITS



The GeoXT<sup>™</sup> handheld from the Trimble® GeoExplore r® 2005 series is the essential tool for maintaining GIS.
A high performance,

submeter GPS receiver combined with a rugged handheld computer, the GeoXT handheld is optimized to provide reliable, high-accuracy location data,

Price=USD 10000

25 Units
Belongs to Census
Department



The eTrex Summit was designed for both marine and recreation use. This all-in-one navigation device for the outdoor enthusiastis the first combination GPS ,altimeter, and electronic compass.

**Suggested Retail Price:** 

\$214 U.S











GPS Data Collection using GeoXT Handheld Trimble Unit



GPS Collection using eTrex Summit Unit



## Difference between two machine