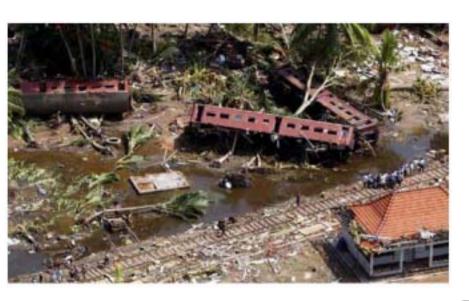

## INDIAN OCEAN TSUNAMI OF DECEMBER 26TH, 2004

Selected Area for Pilot work

1.Kalutara District: Existing GN Boundary of Kalutara DS Division

90 GN Boundary